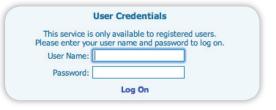

## VONAGE CALL RECORDING QUICK START GUIDE

**Log In** – An email is sent from support@vonage.com that contains the link and your log in credentials. Click on the link https://cr.vonage.com/ CallRecorder/ and enter your Username and Password. (Recommend copy/paste from email)