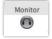

## Calls in Progress – Displays current calls

**Monitor** – To monitor a call click on the headset that corresponds to the call, click Save, select a destination, click Save, then click Open to listen.